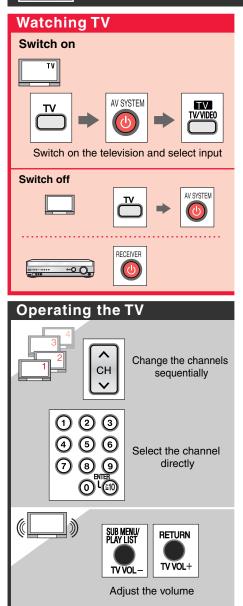

### **Remote Control Operation Guide**

Model No. EUR7722KM0

Welcome to the world of Home Theater.

This remote control is the key to your home theater experience.

Actual operations depend on your equipment and software. Be sure to read the instructions for the receiver and your other components.